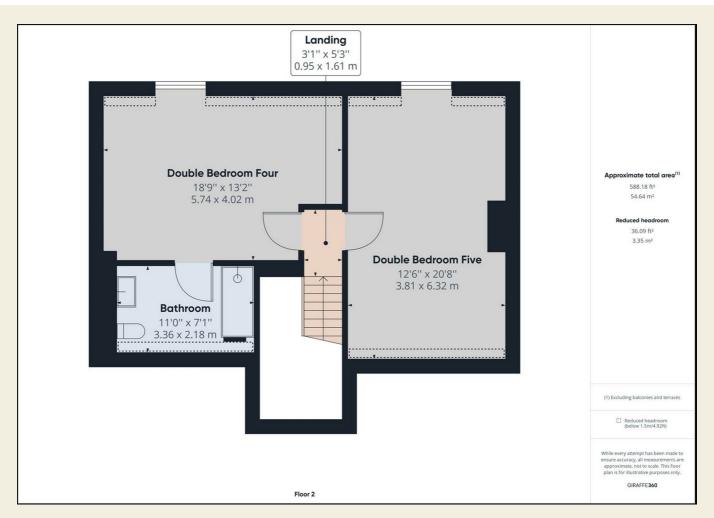

Double Bedroom Two 16'11" x 12'2" (5.17 x 3.71)

Double Bedroom Three 11'5" x 9'10" (3.49 x 3.02)

Family Bathroom
11'5" x 6'3" (3.48 x 1.92)

Second Floor

Landing

Double Bedroom Four 18'6" x 12'9" (5.66 x 3.91)

En-Suite Two 10'5" x 6'9" (3.19 x 2.08)

Double Bedroom Five 20'8" x 12'2" (6.30 x 3.71)

Garden

Enclosed garden with lawn and patio.

Driveway

A block paved driveway provides car standing spaces for three cars.