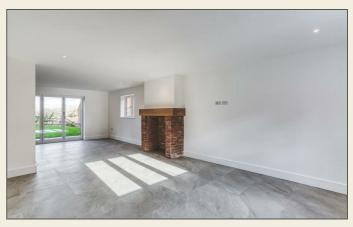

The Accommodation

Ground Floor

Entrance Hall

With staircase leading to the first floor.

Cloakroom

Lounge

16'11" x 12'3" (5.18 x 3.74)

Family Room/Study 11'7" x 10'3" (3.54 x 3.13)