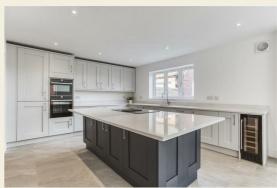

Living Kitchen/Dining Room 31'6" x 12'4" (9.62 x 3.76)

Utility Room 7'10" x 5'9" (2.40 x 1.76)

First Floor

Landing

Double Bedroom One 19'2" x 12'4" (5.85 x 3.77)

Dressing Room 11'6" x 6'6" (3.51 x 2.00)

En-Suite 11'5" x 4'3" (3.50 x 1.31)