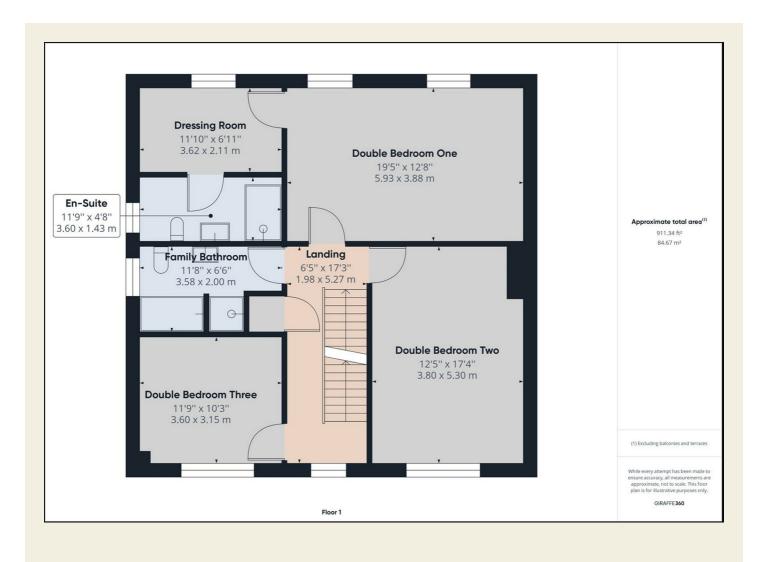

Living Kitchen/Dining Room 31'6" x 12'4" (9.62 x 3.76)

Utility Room 7'10" x 5'9" (2.40 x 1.76)

First Floor

Landing

Double Bedroom One 19'2" x 12'4" (5.85 x 3.77)

Dressing Room 11'6" x 6'6" (3.51 x 2.00)

En-Suite 11'5" x 4'3" (3.50 x 1.31)

Double Bedroom Two 16'11" x 12'2" (5.17 x 3.71)

Double Bedroom Three 11'5" x 9'10" (3.49 x 3.02)

Family Bathroom
11'5" x 6'3" (3.48 x 1.92)

Second Floor

Landing

Double Bedroom Four 18'6" x 12'9" (5.66 x 3.91)