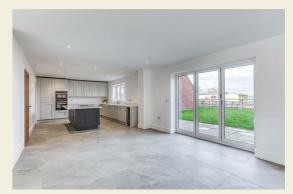

Living Kitchen/Dining Room 31'6" x 12'4" (9.62 x 3.76)

Utility Room 7'10" x 5'9" (2.40 x 1.76)

First Floor

Landing

Double Bedroom One 19'2" x 12'4" (5.85 x 3.77)

Dressing Room 11'6" x 6'6" (3.51 x 2.00)

En-Suite 11'5" x 4'3" (3.50 x 1.31)