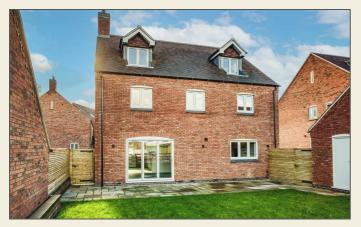

En-Suite Two 10'5" x 6'9" (3.19 x 2.08)

Double Bedroom Five 20'8" x 12'2" (6.30 x 3.71)

Garden

Enclosed garden with lawn and patio.

Driveway

A block paved driveway provides car standing spaces for three cars.