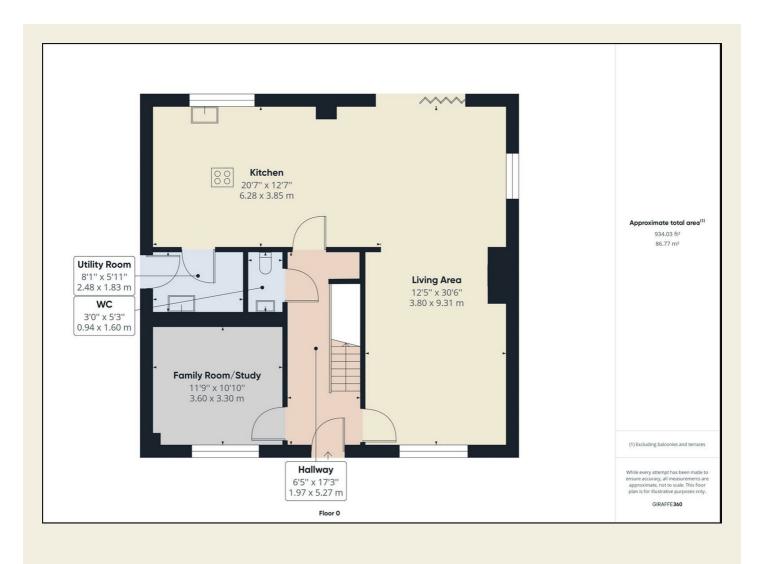

The Accommodation

Ground Floor

Entrance Hall

With staircase leading to the first floor.

Cloakroom

Lounge

16'11" x 12'3" (5.18 x 3.74)

Family Room/Study 11'7" x 10'3" (3.54 x 3.13)

Living Kitchen/Dining Room 31'6" x 12'4" (9.62 x 3.76)

Utility Room 7'10" x 5'9" (2.40 x 1.76)

First Floor

Landing

Double Bedroom One 19'2" x 12'4" (5.85 x 3.77)

Dressing Room 11'6" x 6'6" (3.51 x 2.00)

En-Suite 11'5" x 4'3" (3.50 x 1.31)